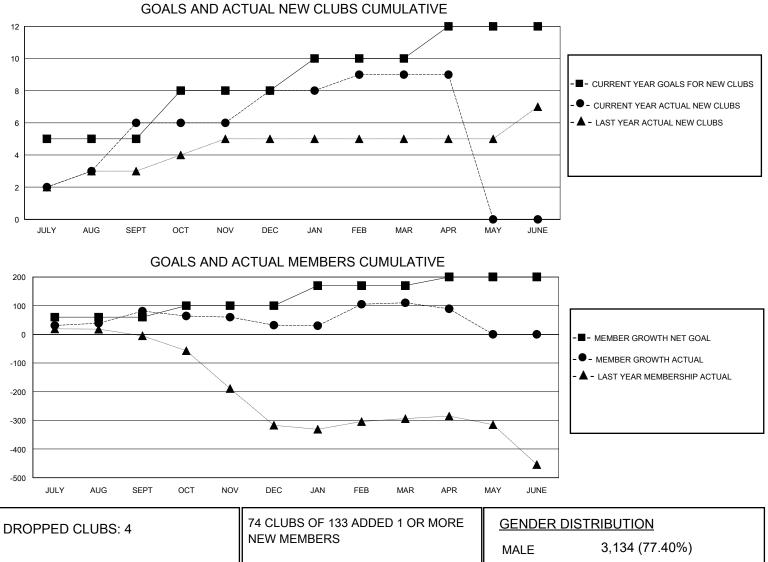

## MONTHLY MEMBERSHIP PROGRESS REPORT

District 318 A

Results as of: 5/31/2020

| GMT:          |               |             | GMT CA        |                       |                         |                         |                                                    |  |  |
|---------------|---------------|-------------|---------------|-----------------------|-------------------------|-------------------------|----------------------------------------------------|--|--|
|               | Club          | S           |               | Members               |                         |                         |                                                    |  |  |
|               | RESULTS FOR   | R 2019-2020 |               | RESULTS FOR 2019-2020 |                         |                         |                                                    |  |  |
| QUARTER       | NEW CLUB GOAL | NEW CLUBS   | DROPPED CLUBS | QUARTER               | IBER GROWTH NET<br>GOAL | MEMBER GROWTH<br>ACTUAL | DROPPED<br>MEMBERS ACTUAL<br>(including transfers) |  |  |
| JULY/AUG/SEPT | 5             | 6           | 2             | JULY/AUG/SEPT         | 60                      | 207                     | 115                                                |  |  |
| OCT/NOV/DEC   | 3             | 2           | 2             | OCT/NOV/DEC           | 40                      | 105                     | 149                                                |  |  |
| JAN/FEB/MAR   | 2             | 1           | 0             | JAN/FEB/MAR           | 70                      | 126                     | 46                                                 |  |  |
| APR/MAY/JUNE  | 2             | 0           | 0             | APR/MAY/JUNE          | 30                      | 32                      | 51                                                 |  |  |

|                   |     |                           | MALE                       | 3,134 (77.40%) |       |
|-------------------|-----|---------------------------|----------------------------|----------------|-------|
| DROPPED MEMBERS   |     |                           | FEMALE                     | 915 (22.60%)   |       |
| DECEASED          | 11  | CLICK HERE FOR CUMULATIVE | TOTAL FAMILY UNIT MEMBERS  |                | 1,689 |
| CLUB CANCELLED 45 |     | MEMBERSHIP DATA           |                            |                | 004   |
| OTHER             | 305 |                           | FAMILY MEMBERS PAYING HALF |                | 881   |
| TOTAL             | 361 |                           |                            |                |       |